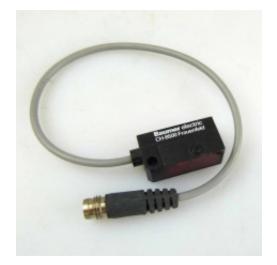

## CG-064 - Photocell sensor

Spare Part Number: CG-064 Net Weight: 0.00kg Net Dimensions: 0.00cm x 0.00cm x 0.00cm

## Description Sensor / Photocell /Reflection/ FZDK 10P1101/KS35

EASY TO PLATE EVO 4 IPI Ref. S17, S19

EASY TO PLATE EVO 5 IPI Ref. S17, S19

EASY TO PLATE EVO 5 BPI Ref. S17, S19