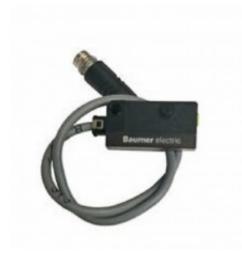

## CG-064 - Photocell sensor

Spare Part Number: CG-064 Net Weight: 0.00kg Net Dimensions: 0.00cm x 0.00cm x 0.00cm

## Description Sensor / Photocell /Reflection/ FZDK 10P1101/KS35

EASY TO PLATE EVO 4 IPI Ref. S17, S19

EASY TO PLATE EVO 5 IPI Ref. S17, S19

EASY TO PLATE EVO 5 BPI Ref. S17, S19